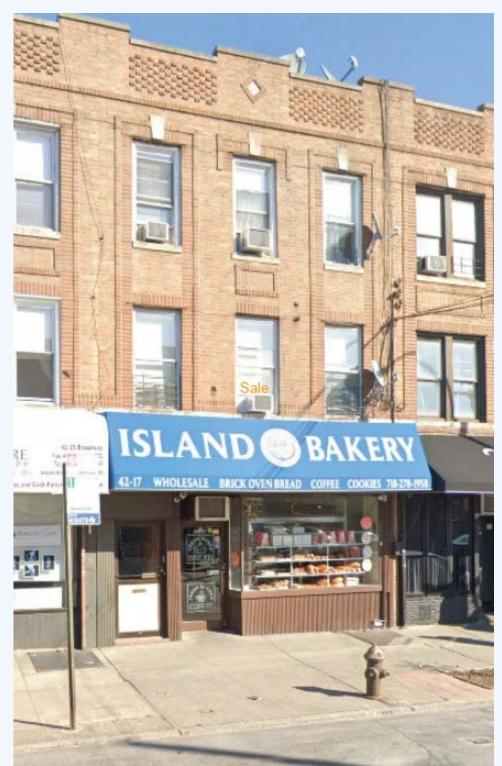

# MIXED USE LEGAL TWO W/ FIRST FLOOR COMMERCIAL

## 42-17 Broadway, New York, NY, 11103, Astoria

MIXED USE LEGAL TWO  $\ensuremath{\mathrm{w}}/\ensuremath{\mathrm{FIRST}}$  FLOOR COMMERCIAL

The subject property is a MIXED USE LEGAL TWO with first floor commercial. Located on BROADWAY and 42nd Street this property is situated in one of Astoria's premium districts. Superior location, 2 street blocks to the subway, Two very SPACIOUS residential units / 3 Bedrooms each with /additional room for home office. Premium Property with tremendous potential. Lot Size: 25 x 75 Zoning:

R6B, C2-4 1st FLOOR: COMMERCIAL (Approx. 1,400 sq ft ) 2nd FLOOR: 3

BEDROOMS (Approx. 1,100 sq ft ) 3RD FLOOR: 3 BEDROOMS (Approx. 1,100 sq ft ) Additional Info available upon request. Contaxt Nick Arsenis at Metropolis Realty 917-531-4029