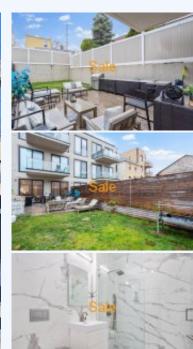

## Luxury!!!

We are pleased and proud to present our latest exclusive listing!! Luxury living less than two blocks from Astoria Park. First floor, new 2 year old building An open floor plan to the living room and floor to ceiling sliding glass doors lead to the large 900 sq. ft. backyard. The king sized bedroom has separate access to the backyard through floor to ceiling double glass sliding doors, includes a custom built-in double closet. The large marble tiled bathroom with radiant floor heating, glass shower door, and massage shower head, recessed lighting. Central HVAC system. Common roof deck area with BBQ, a fitness studio, pet spa, and private storage are included. Taxes \$1,600.00 Maintenance \$575.00 Please call or text Ted to view!

## **CONVENIENCE:**

Appliance Amenities: Washer/Dryer,Dishwasher, Exterior Amenities: Back yard,

Name **Ted Kouris** Phone (917) 686-8399 Mobile (718) 545-9700