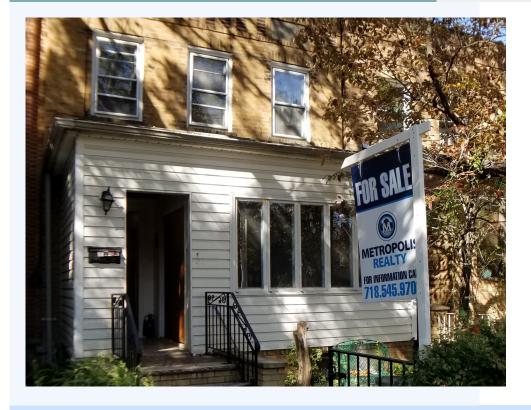

## 21-24 45th Str, Astoria, NY

ONE FAMILY BRICK FOR SALE UPPER DITMARS SUPERIOR LOCATION LEGAL ONE FAMILY Lot Size: 20 x 100 Building Size: 20 x 30 Taxes: \$,5,100.00 Zoning/FAR: R4 / 0.9 Residential Sq Ft: 1,326 LEGAL ONE FAMILY Lot Size: 20 x 100 Building Size: 20 x 30 Taxes: \$,5,100.00 Zoning/FAR: R4 / 0.9 Residential Sq Ft: 1,326 1st Floor: Open Kitchen Living Room Dining Room Sun room Access to Rear Deck/Yard 2nd Floor: 3 Bedrooms Full Bathroom Basement: Utility Room Storage The subject property is a home located in the coveted and sought-after Astoria/Ditmars area. Situated in this extremely desirable location, the Duplex home features 3 Bedrooms /Full Bathroom on the 2nd floor, and an open floor plan Kitchen, Dining Room, Living Room, Sun Room and direct access to a deck and rear yard on the 1st Floor. The home is a truly excellent opportunity to acquire and live in a remarkable home and area.