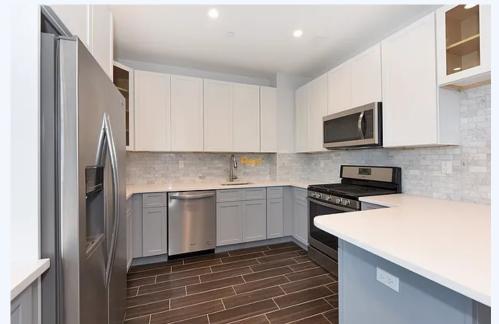

## Amazing!!

Superior 2 Bedroom Centrally located on the corner of Astoria Boulevard and 32nd Street and truly within walking distance to Astoria landmarks such as Ditmars Boulevard, Bohemian Beer Garden, Astoria Park, and vibrant 30th Avenue,. This unit and property provides the very best of everything and anything you could ask for in a neighborhood. World class eateries, lively and eclectic markets, and a superior social scene are all located within minutes of your front door. The spacious Two Bedroom, with an open floor plan and expansive windows offers panoramic views and floods the entire space with natural light. A chef's kitchen, plenty of closets with custom built-ins, a tremendous private terrace, and a dedicated storage room, lets you live as you should in the perfect place to call home. Highlights of the Unit & Building:KING SIZE Bedroom,Chef's Kitchen w/ Modern appliancesOver sized double-pane windows with exceptional natural light,Two Full bathrooms,Excellent Storage/Closets with Custom built-ins,Central Heating/Cooling SystemHeat, Hot Water & Gas IncludedCommunity Use Outdoor Space,Virtual DoormanPet friendlyDedicated Storage RoomBike StorageGym Contact us direct to set up an appointment to view Welcome Home!

## **CONVENIENCE:**

Appliance Amenities: Dishwasher, Exterior Amenities: Balcony,