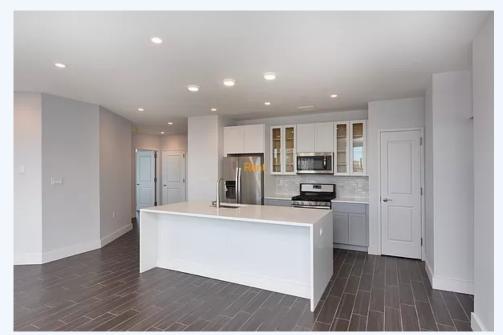

## Superior, Centrally Located!!

Superior 2 Bedroom Centrally located on the corner of Astoria Boulevard and 32nd Street and truly within walking distance to Astoria landmarks such as Ditmars Boulevard, Bohemian Beer Garden, Astoria Park, and vibrant 30th Avenue, this unit and proeprty provides the very best of everything and anything you could ask for in a neighborhood. World class eateries to satisfy any palate, lively and eclectic markets, a superior social scene, and a strong art and film district are all located within minutes of your front door. The spacious Two Bedroom, with an open floor plan and expansive windows offers panoramic views and floods the entire space with natural light. A chef's kitchen overlooking your living room, a dining area, plenty of closets with custom built-ins, a balcony and a terrace, and a dedicated storage room, lets you live as you should in the perfect place to call home. Highlights of the Unit & Building: Bike StorageFitness CenterLaundryFully Equipped Community Use Outdoor SpaceOver sized double-pane windowsExcellent Storage/Closets with Custom built-insEfficient Central Heating/Cooling SystemHeat, Hot Water & Gas Included IPet friendly Contact me direct to set up an appointemnt to view! Welcome Home!