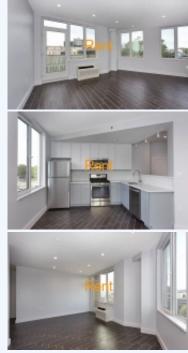

## Beautiful Corner Unit!!

Centrally located on the corner of Astoria Boulevard and 32nd Street and truly within walking distance to Astoria landmarks such as Ditmars Boulevard, Bohemian Beer Garden, Astoria Park, and vibrant 30th Avenue, this property holds true to the age-old saying of location, location, location. Corner Unit with more windows than walls, stunning natural light and panoramic views. -Open Floor-plan w/ SUPERIOR Space-Beautiful Kitchn w/ Full appliances, plenty of cabinets, tons of counter space-Balcony-Custom Details Throughout-Large Bedroom for a Queen bed set-Excellent Closet Space with Custom Built-Ins-Bsmt Storage cage included !-Heat, Hot Water & Gas Included in rent-Pet friendly Highlights of the building: Bike StorageFitness CenterLaundry FacilitiesFully Equipped Community Use Outdoor SpaceExcellent Storage/Closets with Custom built-insEfficient Central Heating/Cooling System Contact me direct for additional details or to view this amazing space.