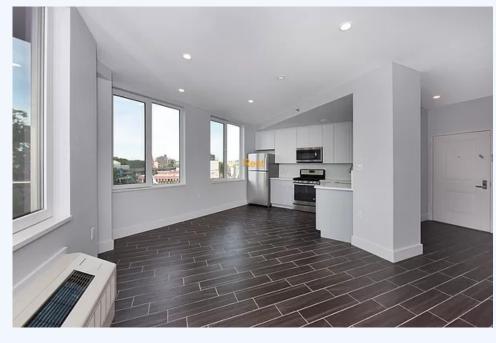

## Beautiful Corner Unit!!

Centrally located on the corner of Astoria Boulevard and 32nd Street and truly within walking distance to Astoria landmarks such as Ditmars Boulevard, Bohemian Beer Garden, Astoria Park, and vibrant 30th Avenue, this property holds true to the age-old saying of location, location, location. Corner Unit with more windows than walls, stunning natural light and panoramic views. -Open Floor-plan w/ SUPERIOR Space-Beautiful Kitchn w/ Full appliances, plenty of cabinets, tons of counter space-Balcony-Custom Details Throughout-Large Bedroom for a Queen bed set-Excellent Closet Space with Custom Built-Ins-Bsmt Storage cage included !-Heat, Hot Water & Gas Included in rent-Pet friendly Highlights of the building: Bike StorageFitness CenterLaundry FacilitiesFully Equipped Community Use Outdoor SpaceExcellent Storage/Closets with Custom built-insEfficient Central Heating/Cooling System Contact me direct for additional details or to view this amazing space.