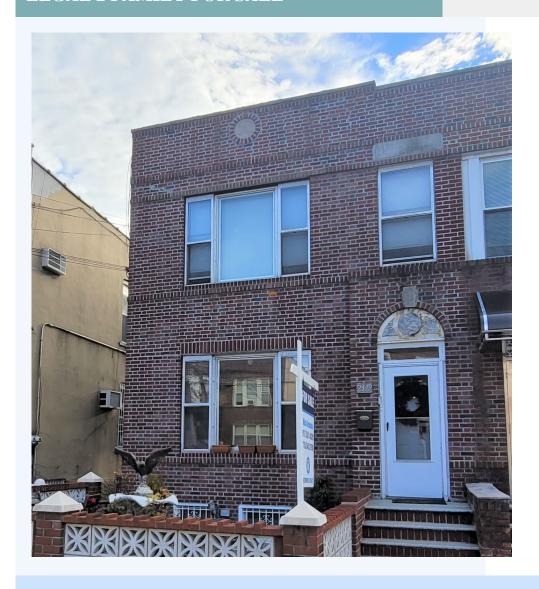

## 23-79 27 STREET, NY, 11105

LEGAL 2 FAMILY BRICK SUPERIOR LOCATION EXCELLENT OPPORTUNITY
SUPERIOR LOCATIONEXCELLENT OPPORTUNITY This Legal 2 Family Brick Home, is located in the true center and heart of the Ditmars/Astoria area. Centrally located on 27th Street between 23rd and 24th Avenues you will find yourself just a short walk to Astoria Park or the Ditmars Blvd area that offers the best in social, retail, shopping and rows of the very best restaurants in NYC. Equally distanced between the Ditmars Blvd or Astoria Blvd stations on the N & W line, this semi-detached two family home offers excellent space to live the way you should as well as supplemental income from an additional rental unit. The proeprty also holds an additional 1,200 sq ft of unused air rights that can be added to the home. This is truly a rare opportunity to purchase the most sought after and premium style home Astoria has to offer. A must see! LEGAL 2 FAMILY 1st Floor:2 Bedrooms Kitchen Living RoomDining Room Full Bathroom 2nd Floor:3/2 Bedrooms Kitchen Living RoomDining Room Full Bathroom Basement:FULL BSMT – Storage – Rec Area – Utility Room (2) CAR GARAGE Lot Size: 24.42 × 100Building Size: 20 × 52.5Taxes: \$10,257Zoning/FAR: R5B / 1.35Residential Sq Ft: 2,080(plus additional bsmt sq ft)