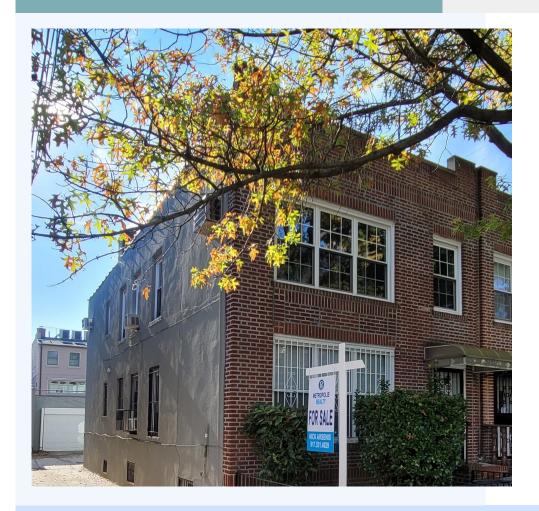

## 22-27 23 STREET, Astoria, NY, 11105

This Legal 2 Family Brick Home, is located in the true center and heart of the Astoria/Ditmars area. Centrally located on 23rd Street off Ditmars blvd, you will find yourself equally distanced and just a short walk to Astoria Park, the Ditmars Blvd's social, retail & shopping district, and the Ditmars Blvd. station on the N & W line. Dont miss this rare opportunity to purchase the ideal and most sought after style home and location in all of Astoria.

22-27 23rd STREET ASTORIA NY 11105 CALL NICK ARSENIS \*\*DIRECT\*\* TO VIEW THIS PROPERTY. SUPERIOR LOCATION EXCELLENT OPPORTUNITY This Legal 2 Family Brick Home, is located in the true center and heart of the Astoria/Ditmars area. Centrally located on 23rd Street off Ditmars blvd, you will find yourself equally distanced and just a short walk to Astoria Park, the Ditmars Blvd's social, retail & shopping district, and the Ditmars Blvd. station on the N & W line. Dont miss this rare opportunity to purchase the ideal and most sought after style home and location in all of Astoria. LEGAL 2 FAMILY 1st Floor: 2 Bedrooms Kitchen Living Room Dining Room Full Bathroom 2nd Floor: 3/2 Bedrooms Kitchen Living Room Dining Room Full Bathroom Basement: FULL BSMT - Storage - Rec Area & Utility Room \*PLUS, EXTRA LARGE DETACHED TWO (2) CAR GARAGE IN REAR\* DELIVERED VACANT! Lot Size: 25 x 100 Building Size: 20 x 50 Taxes: \$4,791.96 Zoning/FAR: R5B / 1.35 Residential Sq Ft: 2,000 (plus additional 1,000 sq ft in bsmt) Usable Floor Area: 3,375 FAR As Built: 2,000 Available FAR: 1,375 Contact me DIRECT today for additional info or to set an appointment for a private tour.