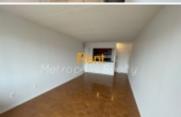

This apartment is located in the Crescent Towers building Features a 24 hour doorman and Fitness Center Located only a few blocks from the train at 30th Avenue and close to all of the best restaurants Astoria has to offer! Elevator building This one bedroom is Very Large and in beautiful condition Renovated kitchen, dishwasher Has its own private balcony offering city views! The bedroom can easily accommodate a King sized bed also features oversized living Has an in unit washer and dryer, and plenty of closets Apartment Amenities: 1)Doorman 2) washer/dryer in unit 3)dishwasher 4) 20 feet terrace 5) gym 6) brand new marble counter tops 7) microwave 8) beautiful view of the city – skyline view 9) wood floors 10) elevator building 11) live in super Contact me today to view this beautiful apartment