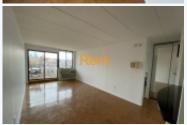

This apartment is located in the Crescent Towers building Features a 24 hour doorman and Fitness Center Located only a few blocks from the train at 30th Avenue and close to all of the best restaurants Astoria has to offer! Elevator building This one bedroom is Very Large and in beautiful condition Renovated kitchen, dishwasher Has its own private balcony offering city views! The bedroom can easily accommodate a King sized bed also features oversized living Has an in unit washer and dryer, and plenty of closets Apartment Amenities: 1)Doorman 2) washer/dryer in unit 3)dishwasher 4) 20 feet terrace 5) gym 6) brand new marble counter tops 7) microwave 8) beautiful view of the city – skyline view 9) wood floors 10) elevator building 11) live in super Contact me today to view this beautiful apartment