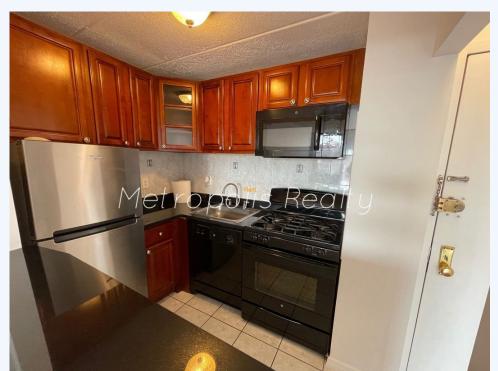

This apartment is located in the Crescent Towers building Features a 24 hour doorman and Fitness Center Located only a few blocks from the train at 30th Avenue and close to all of the best restaurants Astoria has to offer! Elevator building This one bedroom is Very Large and in beautiful condition Renovated kitchen, dishwasher Has its own private balcony offering city views! The bedroom can easily accommodate a King sized bed also features oversized living Has an in unit washer and dryer, and plenty of closets Apartment Amenities: 1)Doorman 2) washer/dryer in unit 3)dishwasher 4) 20 feet terrace 5) gym 6) brand new marble counter tops 7) microwave 8) beautiful view of the city – skyline view 9) wood floors 10) elevator building 11) live in super Contact me today to view this beautiful apartment

## **CONVENIENCE:**

Appliance Amenities:

Washer/Dryer,Microwave,Dishwasher, Exterior Amenities: Balcony,

 Name
 Angela Metaras

 Phone
 (718) 545-9700

 Mobile
 (917) 776-4591